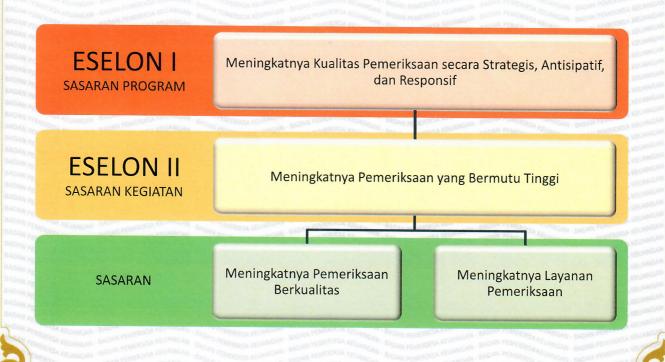

## **INDIKATOR DAN TARGET KINERJA TAHUN 2021**

|                                                                   |                                                                                                                                                                                                                                                                                                                                                                                                                                                                                                                                                                                                                                                                                                                                                                                                                                                                                                                                                                                                                                                                                                                                                                                                                                                                                                                                                                                                                                                                                                                                                                                                                                                                                                                                                                                                                                                                                                                                                                                                                                                                                                                                |    |                                                                                   | .,                            |
|-------------------------------------------------------------------|--------------------------------------------------------------------------------------------------------------------------------------------------------------------------------------------------------------------------------------------------------------------------------------------------------------------------------------------------------------------------------------------------------------------------------------------------------------------------------------------------------------------------------------------------------------------------------------------------------------------------------------------------------------------------------------------------------------------------------------------------------------------------------------------------------------------------------------------------------------------------------------------------------------------------------------------------------------------------------------------------------------------------------------------------------------------------------------------------------------------------------------------------------------------------------------------------------------------------------------------------------------------------------------------------------------------------------------------------------------------------------------------------------------------------------------------------------------------------------------------------------------------------------------------------------------------------------------------------------------------------------------------------------------------------------------------------------------------------------------------------------------------------------------------------------------------------------------------------------------------------------------------------------------------------------------------------------------------------------------------------------------------------------------------------------------------------------------------------------------------------------|----|-----------------------------------------------------------------------------------|-------------------------------|
| Sasaran Kegiatan, Sasaran dan Anggaran                            |                                                                                                                                                                                                                                                                                                                                                                                                                                                                                                                                                                                                                                                                                                                                                                                                                                                                                                                                                                                                                                                                                                                                                                                                                                                                                                                                                                                                                                                                                                                                                                                                                                                                                                                                                                                                                                                                                                                                                                                                                                                                                                                                |    | Indikator Kinerja                                                                 | Target                        |
| Meningkatnya<br>Pemeriksaan yang                                  | Rp24.269.918.000                                                                                                                                                                                                                                                                                                                                                                                                                                                                                                                                                                                                                                                                                                                                                                                                                                                                                                                                                                                                                                                                                                                                                                                                                                                                                                                                                                                                                                                                                                                                                                                                                                                                                                                                                                                                                                                                                                                                                                                                                                                                                                               | 1  | Pemenuhan Pengendalian dan Pemerolehan<br>Keyakinan Mutu Pemeriksaan              | 100%                          |
| Bermutu Tinggi  Meningkatnya                                      | Rp9.471.683.000<br>Rp14.798.235.000                                                                                                                                                                                                                                                                                                                                                                                                                                                                                                                                                                                                                                                                                                                                                                                                                                                                                                                                                                                                                                                                                                                                                                                                                                                                                                                                                                                                                                                                                                                                                                                                                                                                                                                                                                                                                                                                                                                                                                                                                                                                                            | 2  | Tingkat Kesesuaian Hasil Pemeriksaan yang<br>Memenuhi Harapan Penugasan           | 100%                          |
| Pemeriksaan Berkualitas  • Meningkatnya Rp14. Layanan Pemeriksaan |                                                                                                                                                                                                                                                                                                                                                                                                                                                                                                                                                                                                                                                                                                                                                                                                                                                                                                                                                                                                                                                                                                                                                                                                                                                                                                                                                                                                                                                                                                                                                                                                                                                                                                                                                                                                                                                                                                                                                                                                                                                                                                                                | 3  | Persentase Tindak Lanjut Rekomendasi Hasil<br>Pemeriksaan                         | 75%                           |
|                                                                   |                                                                                                                                                                                                                                                                                                                                                                                                                                                                                                                                                                                                                                                                                                                                                                                                                                                                                                                                                                                                                                                                                                                                                                                                                                                                                                                                                                                                                                                                                                                                                                                                                                                                                                                                                                                                                                                                                                                                                                                                                                                                                                                                | 4  | Tingkat Pemenuhan Keterlibatan Satuan Kerja<br>dalam Pemeriksaan Tematik Nasional | 100%                          |
|                                                                   |                                                                                                                                                                                                                                                                                                                                                                                                                                                                                                                                                                                                                                                                                                                                                                                                                                                                                                                                                                                                                                                                                                                                                                                                                                                                                                                                                                                                                                                                                                                                                                                                                                                                                                                                                                                                                                                                                                                                                                                                                                                                                                                                | 5  | Tingkat Pemenuhan Pemeriksaan dari Para<br>Pemangku Kepentingan                   | 100%                          |
|                                                                   | A KETANGAN - BADAN MEMBERSA KETAN<br>A KETANGAN - BADAN MEMBERSA KETAN<br>A KETANGAN - BADAN MEMBERSA KETAN                                                                                                                                                                                                                                                                                                                                                                                                                                                                                                                                                                                                                                                                                                                                                                                                                                                                                                                                                                                                                                                                                                                                                                                                                                                                                                                                                                                                                                                                                                                                                                                                                                                                                                                                                                                                                                                                                                                                                                                                                    | 6  | Tingkat Pemenuhan Keterlibatan Satuan Kerja<br>dalam Pemeriksaan Tematik Lokal    | 100%                          |
|                                                                   |                                                                                                                                                                                                                                                                                                                                                                                                                                                                                                                                                                                                                                                                                                                                                                                                                                                                                                                                                                                                                                                                                                                                                                                                                                                                                                                                                                                                                                                                                                                                                                                                                                                                                                                                                                                                                                                                                                                                                                                                                                                                                                                                | 7  | Indeks Implementasi Nilai Dasar BPK                                               | Sangat<br>Memuaskar<br>(5,00) |
|                                                                   |                                                                                                                                                                                                                                                                                                                                                                                                                                                                                                                                                                                                                                                                                                                                                                                                                                                                                                                                                                                                                                                                                                                                                                                                                                                                                                                                                                                                                                                                                                                                                                                                                                                                                                                                                                                                                                                                                                                                                                                                                                                                                                                                | 8  | Hasil Evaluasi AKIP                                                               | A<br>(87,00)                  |
|                                                                   |                                                                                                                                                                                                                                                                                                                                                                                                                                                                                                                                                                                                                                                                                                                                                                                                                                                                                                                                                                                                                                                                                                                                                                                                                                                                                                                                                                                                                                                                                                                                                                                                                                                                                                                                                                                                                                                                                                                                                                                                                                                                                                                                | 9  | Tingkat Pemanfaatan Teknologi dan Informasi                                       | 96%                           |
|                                                                   |                                                                                                                                                                                                                                                                                                                                                                                                                                                                                                                                                                                                                                                                                                                                                                                                                                                                                                                                                                                                                                                                                                                                                                                                                                                                                                                                                                                                                                                                                                                                                                                                                                                                                                                                                                                                                                                                                                                                                                                                                                                                                                                                | 10 | Tingkat Penerapan Manajemen Pengetahuan                                           | 100%                          |
|                                                                   |                                                                                                                                                                                                                                                                                                                                                                                                                                                                                                                                                                                                                                                                                                                                                                                                                                                                                                                                                                                                                                                                                                                                                                                                                                                                                                                                                                                                                                                                                                                                                                                                                                                                                                                                                                                                                                                                                                                                                                                                                                                                                                                                | 11 | Tingkat Kepuasan Para Pemangku Kepentingan atas Kualitas Komunikasi               | Memuaskan<br>(3,80)           |
|                                                                   |                                                                                                                                                                                                                                                                                                                                                                                                                                                                                                                                                                                                                                                                                                                                                                                                                                                                                                                                                                                                                                                                                                                                                                                                                                                                                                                                                                                                                                                                                                                                                                                                                                                                                                                                                                                                                                                                                                                                                                                                                                                                                                                                | 12 | Pemenuhan Jam Diklat Pengembangan<br>Kompetensi                                   | 100%                          |
|                                                                   | A TENNANCE OF THE PERSON OF TH | 13 | Tingkat Kinerja Anggaran                                                          | 87,50%                        |